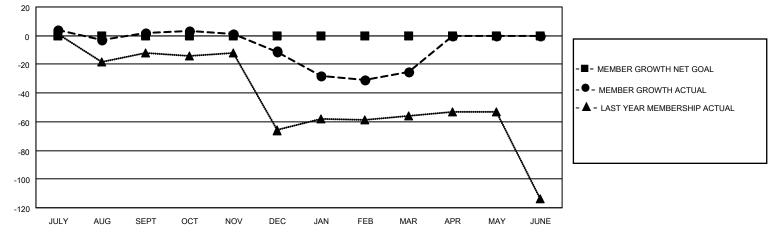

## GOALS AND ACTUAL MEMBERS CUMULATIVE

| DROPPED CLUBS: 0 |    | 19 CLUBS OF 46 ADDED 1 OR<br>MORE NEW MEMBERS | GENDER DISTRIBUTION           |              |  |
|------------------|----|-----------------------------------------------|-------------------------------|--------------|--|
|                  |    | MORE NEW MEMBERS                              | MALE                          | 726 (70.83%) |  |
|                  |    |                                               | FEMALE                        | 299 (29.17%) |  |
| DROPPED MEMBERS  |    |                                               | NON BINARY                    | 0 (0.00%)    |  |
|                  |    |                                               | PREFER NOT TO ANSWER          | 0 (0.00%)    |  |
| DECEASED         | 15 |                                               |                               |              |  |
| CLUB CANCELLED   | 0  | CLICK HERE FOR CUMULATIVE                     | TOTAL FAMILY UNIT MEMBERS 202 |              |  |
| OTHER            | 50 | MEMBERSHIP DATA                               |                               |              |  |
| TOTAL            | 65 |                                               | FAMILY MEMBERS PAYING HAI     | _F DUES 102  |  |
|                  |    |                                               |                               |              |  |